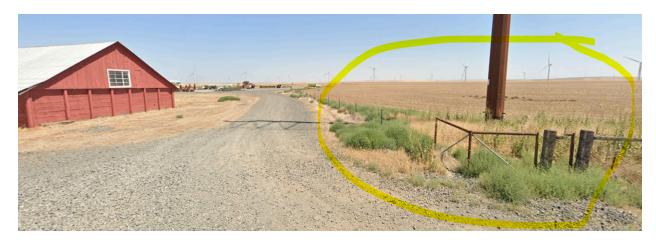

### From Arlington, Oregon:

- From Arlington follow **OR-19 S** ~13 miles south to Mile Marker 13
- Once you arrive you'll see the stacks of hay on the east side of the road.

At Mile Marker 13, haystack on East side of road.

## From Condon, Oregon:

- From Condon follow **OR-19 N** 25 miles north to Mile Marker 13
- Once you arrive you'll see the stacks of hay on the east side of the road.

At Mile Marker 13, haystack on East side of road.