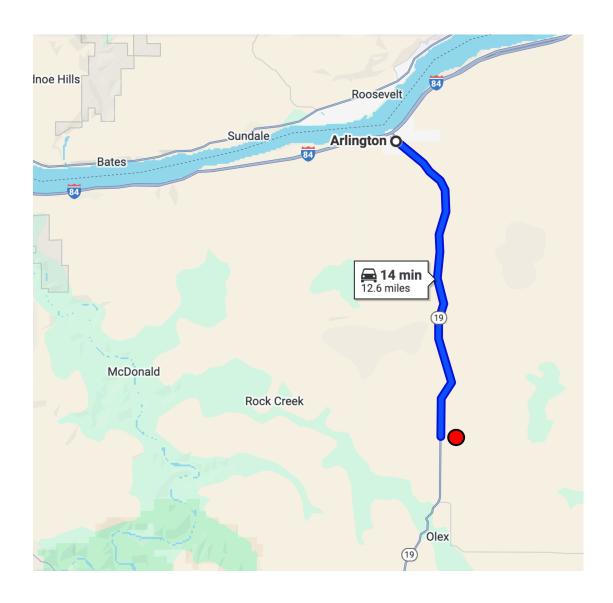

### From Arlington, Oregon:

- From Arlington follow **OR-19 S** ~13 miles south to Mile Marker 13
- Once you arrive you'll see the stacks of hay on the east side of the road.

At Mile Marker 13, haystack on East side of road.