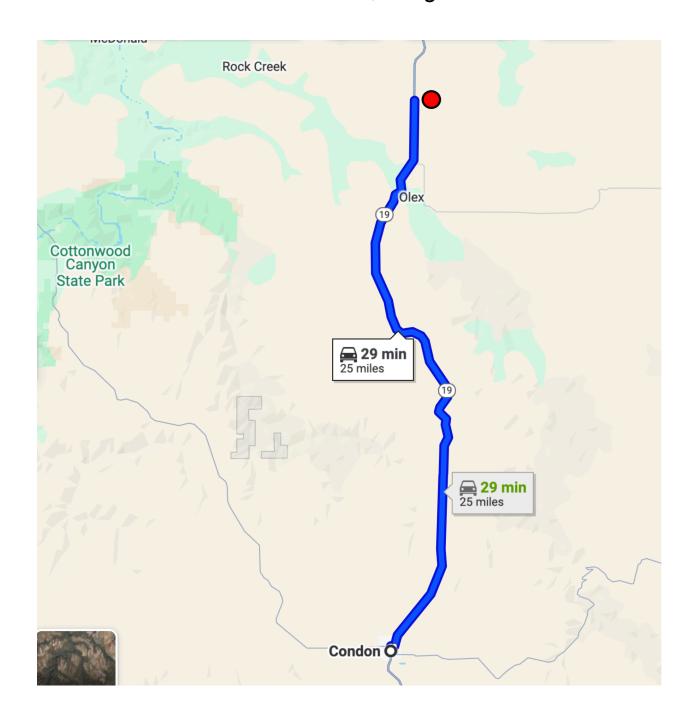

## From Condon, Oregon:

- From Condon follow **OR-19 N** 25 miles north to Mile Marker 13
- Once you arrive you'll see the stacks of hay on the east side of the road.

At Mile Marker 13, haystack on East side of road.